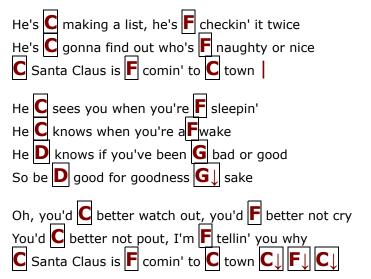

## **Christmas**

- He C knows when you're a wake
- He **D** knows if you've been **G** bad or good
- So be  $\square$  good for goodness  $\square$  sake

- Oh, you'd C better watch out, you'd F better not cry
  You'd C better not pout, I'm F tellin' you why
  C Santa Claus is F comin' to C town
- C Santa Claus is F comin' to C town
- He C sees you when you're F sleepin'
- He **C** knows when you're a **F** wake
- He **D** knows if you've been **G** bad or good
- So be  $\square$  good for goodness  $\square$  sake