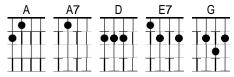

# **G** Wake up, little **A** Susie

# Chorus

Wake up, little D Susie

Well, I | told your Mama that | you'd be in by | ten | Well, G Susie baby, looks | like we goofed a | gain |

Wake up, little A Susie

**G** Wake up, little **A** Susie

**A**↓ We gotta go **D** home | | |

Wake up, little A Susie

G Wake up, little A Susie