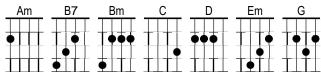

# **The Everly Brothers**

- GJ I bless the DJ day I found you
- Em↓ I want to Bm↓ stay around you
- $\bigcirc$  And so I  $\bigcirc$  beg you,  $\bigcirc$  let it be  $\bigcirc$  me
- G Don't take this D heaven from one
- Em

  If you must Bm

  cling to someone
- $\bigcirc$  Now and for  $\bigcirc$  ever,  $\bigcirc$  let it be  $\bigcirc$  me
- **C**↓ Each time we **Bm**↓ meet love
- C↓ I find com G↓ plete love
- **Am**↓ Without your **Bm**↓ sweet love
- $\mathbb{C}\downarrow$  What would life  $\mathbb{B}7\downarrow$  be?
- G↓ So never D↓ leave me lonely
- **Em**↓ Tell me you **Bm**↓ love me only
- $\bigcirc$  And that you'll  $\bigcirc$  always,  $\bigcirc$  let it be  $\bigcirc$  me
- C↓ Each time we Bm↓ meet love
- $C \downarrow I$  find com  $G \downarrow p$  lete love
- Am↓ Without your Bm↓ sweet love
- $\mathbb{C}\downarrow$  What would life  $\mathbb{B}7\downarrow$  be?
- G So never D I leave me lonely
- Em↓ Tell me you Bm↓ love me only
- C And that you'll G always nc
- C↓ Let it be G↓ me